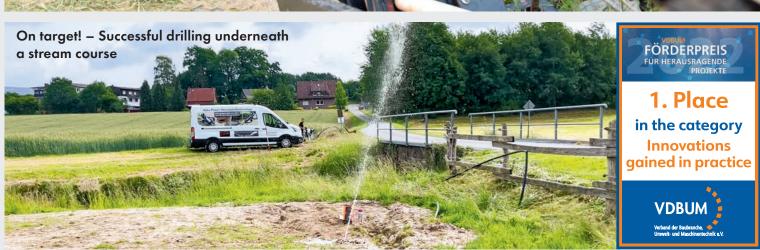

#### Perfect for the tiniest of spaces for your house connection:

- drilling lengths up to 40 meters
- 9 h effective battery life
- minimizing noise intensity
- no terrain damages due to heavy machine
- extreme small bending radii (8 m!)