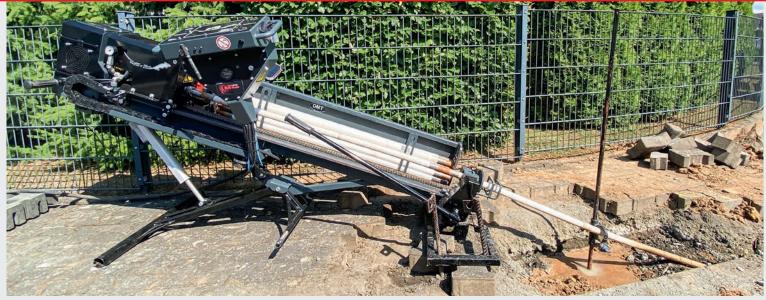

#### Perfect for the tiniest of spaces for your house connection:

- drilling lengths up to 40 meters
- 9 h effective battery life
- minimizing noise intensity
- no terrain damages due to heavy machine
- extreme small bending radii (8 m!)

L-Team X-Tools GmbH & Co. KG Auf den Stammäckern D-63695 Glauburg Germany

Phone +49 (0) 6041 90 99 01 - 0 info@x-tools-team.de www.x-tools-team.de

| Dimensions                 | Metric |
|----------------------------|--------|
| L, total length, extended  | 180 cm |
| retracted                  | 200 cm |
| B, total width             | 74 cm  |
| H, total height, extended  | 120 cm |
| retracted                  | 110 cm |
| Operating weight           | 212 kg |
| Angle of entry             | 38.7"  |
| Floor loading              | 106 kg |
| Ground clearance, extended | 15 cm  |
| retracted                  | 0      |

| Pipe                          |         |
|-------------------------------|---------|
| Length of drill pipe, nominal | 120 cm  |
| Ø outside tool joint end      | 32 mm   |
| Ø of drill pipe               | 32 mm   |
| Bending radius, minimum       | 8 m     |
| Weight of drill pipe          | 1.25 kg |
| Weight, pipe box (14 pipes)   | 30 kg   |