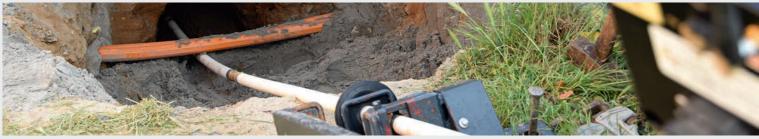

#### Perfect for the tiniest of spaces for your house connection:

- drilling lengths up to 40 meters
- 9 h effective battery life
- minimizing noise intensity
- no terrain damages due to heavy machine
- extreme small bending radii (8 m!)

| Pipe                          |         |
|-------------------------------|---------|
| Length of drill pipe, nominal | 120 cm  |
| Ø outside tool joint end      | 32 mm   |
| Ø of drill pipe               | 32 mm   |
| Bending radius, minimum       | 8 m     |
| Weight of drill pipe          | 1.25 kg |
| Weight, pipe box (14 pipes)   | 30 kg   |