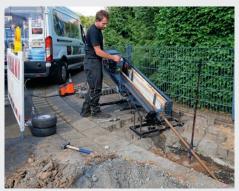

#### Perfect for the tiniest of spaces for your house connection:

- drilling lengths up to 40 meters
- 9 h effective battery life
- minimizing noise intensity
- no terrain damages due to heavy machine
- extreme small bending radii (8 m!)

### Noise level

Sound pressure level for operator (LpA) < 70 dB(A) according to ISO 6394, EN62841, outside noise level < 80 dBA according to ISO 6393.

## Concussions / Vibrations

The average vibration transmitted to the operator's hand and body does not exceed 2.50 m/s<sup>2</sup> during normal operation.