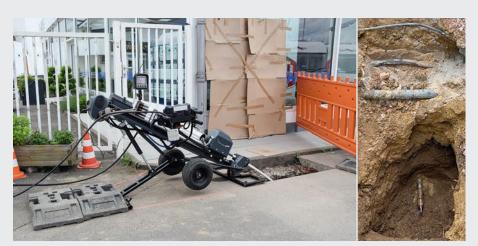

# Small, compact, powerful, silent, oil-free – Accumulator-Battery-Power-HDD!

In the line of duty under good conditions a daily output of 5 house connections with a total length of 99 m had been achieved!

## Mission report of our demonstrations

- 26 m underground laying of a DN32 pipeline along a company building in a depth of 0.6 m - 3 m
- · backfilled, with stones shot through soil
- setup of the HDD in 10 min
- pilot hole within 1.5 h including a correction due to falling below the laying depth after a puncture with 67 %
- pipe installation within 20 min
- · quick removal within 10 min
- 3.75 h from arriving the construction until departure