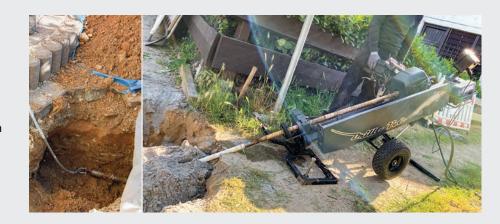

## Mission report of our demonstrations

- 23 m drilling for underground laying of a speedpipe
- canal and further external pipes sub-drilled in a depth of 2 m
- setup of the HDD in 10 min
- pilot hole 2 h
- pipe installation within 30 min
- 2.75 h from arriving the construction until departure

- 28.5 m drilling for underground laying of a speedpipe
- underneath a water pipe and further external pipes in a depth of 2.8 m sub-drilled obstacles in an S-bend
- pilot hole 2 h
- pipe installation 20 min
- 2.5 h from arriving the construction until depature