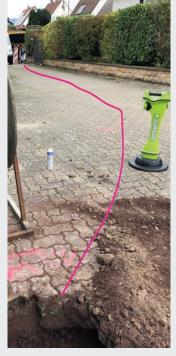

- 28.5 m drilling for underground laying of a speedpipe
- underneath a water pipe and further external pipes in a depth of 2.8 m sub-drilled obstacles in an S-bend
- pilot hole 2 h
- pipe installation 20 min
- 2.5 h from arriving the construction until depature