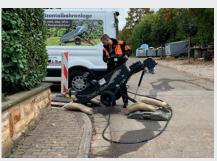

## Mission report of our demonstrations

- 23 m drilling for underground laying of a speedpipe
- canal and further external pipes sub-drilled in a depth of 2 m
- setup of the HDD in 10 min
- pilot hole 2 h
- pipe installation within 30 min
- 2.75 h from arriving the construction until departure