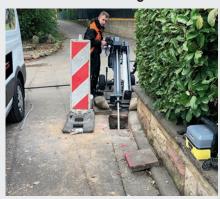

## Mission report of our demonstrations

- 26 m underground laying of a DN32 pipeline along a company building in a depth of 0.6 m - 3 m
- · backfilled, with stones shot through soil
- setup of the HDD in 10 min
- pilot hole within 1.5 h including a correction due to falling below the laying depth after a puncture with 67 %
- pipe installation within 20 min
- · quick removal within 10 min
- 3.75 h from arriving the construction until departure